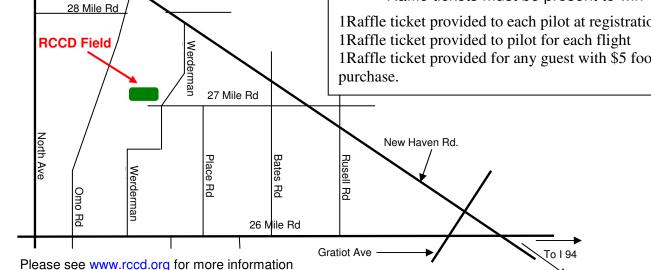

## ANNUAL 2X2 FLY IN

Saturday, 7/21/2012 Date:

- FlyTimes: 9:00am Below 78dB (electrics) 10:00am Below 98dB (all) Pilots meeting 8:45 & 9:45 Raffles start at 2:00pm
- Location: RCCD Flying Field in Wetzel State Park (see map)
- Format: This is a Fun-Fly for planes with 2 or more ANYTHING!!! Be Creative-Wings, Wheels, Motors, Pilots (Buddy Box) Special award for most creative use of the concept of 2.
- Phil Laperriere CD: 586-876-5401 lap.phil@gmail.com